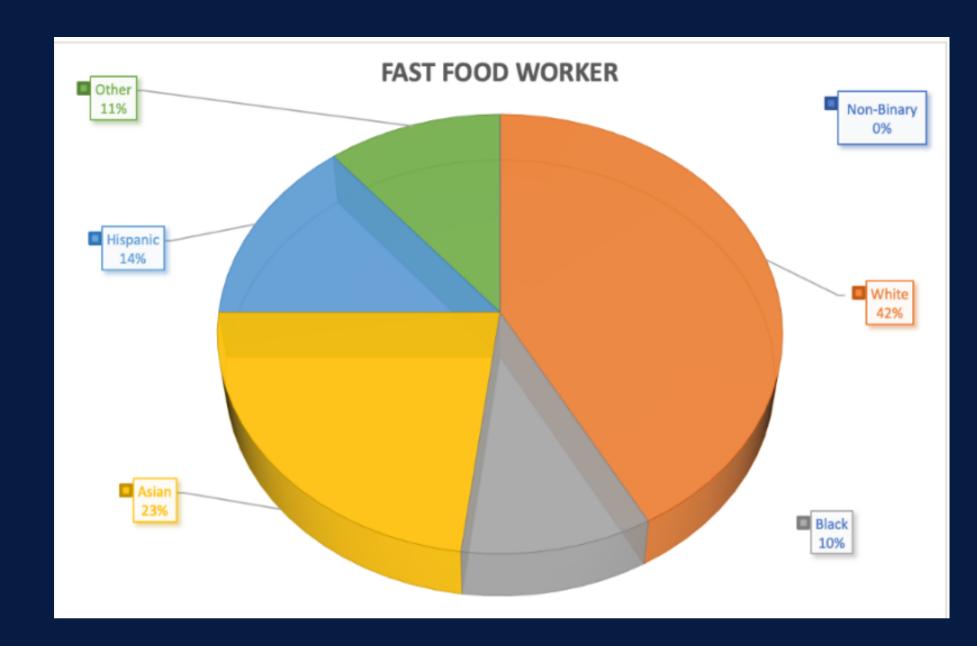

# Allmage Generation: Politician

| Fast Food Worker | 100 |
|------------------|-----|
| Male             | 77  |
| Female           | 23  |
| Non-Binary       | 0   |
| White            | 42  |
| Black            | 10  |
| Asian            | 23  |
| Hispanic         | 14  |
| Other            | 11  |

#### **Fast Food Worker**

- Majority white males
- Color scheme red and yellow which are associated with McDonalds
- Burgers, fries and a drink are most popularly served by the workers