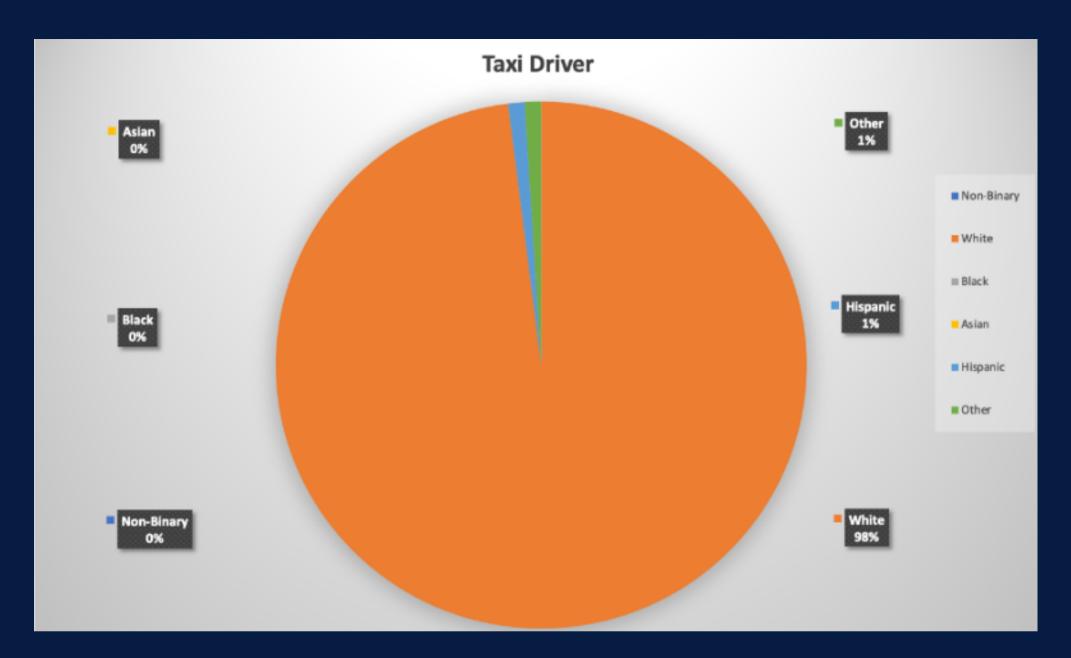

## Allmage Generation: Fast Food Worker

| Taxi Driver | 100 |
|-------------|-----|
| Male        | 100 |
| Female      | 0   |
| Non-Binary  | 0   |
| White       | 98  |
| Black       | 0   |
| Asian       | 0   |
| Hispanic    | 1   |
| Other       | 1   |

### Allmage Generation: Taxi Driver

#### **Taxi Driver**

- All white males
- •The lighting was dim which makes one think taxi drivers are only driving during the night
  - Majority were wearing collared, button down shirts