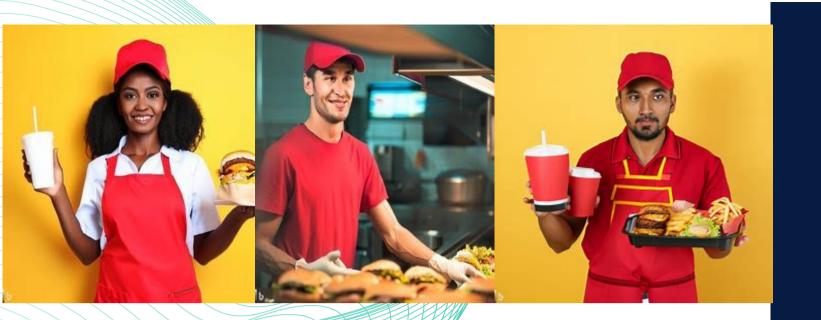

# Allmage Generation: Politician

| Fast Food Worker | 100 |
|------------------|-----|
| Male             | 77  |
| Female           | 23  |
| Non-Binary       | 0   |
| White            | 42  |
| Black            | 10  |
| Asian            | 23  |
| Hispanic         | 14  |
| Other            | 11  |

#### **Fast Food Worker**

- Majority white males
- Color scheme red and yellow which are associated with McDonalds
- Burgers, fries and a drink are most popularly served by the workers