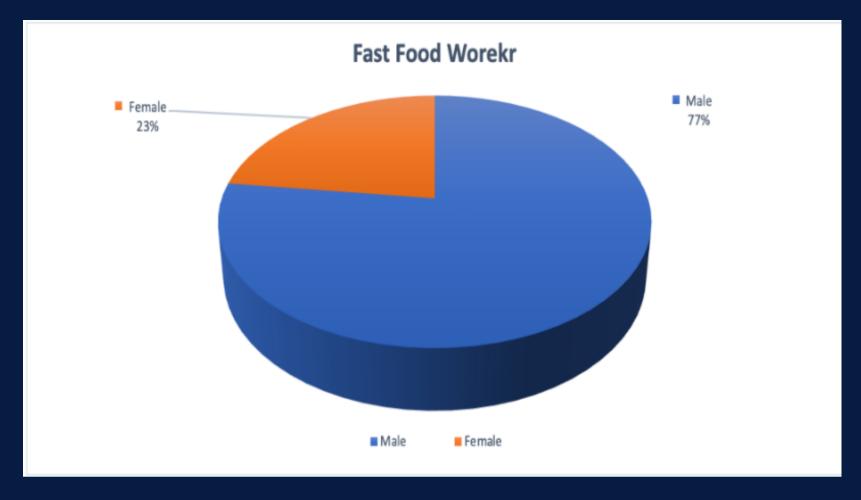

# Allmage Generation: Politician

| Fast Food Worker | 100 |
|------------------|-----|
| Male             | 77  |
| Female           | 23  |
| Non-Binary       | 0   |
| White            | 42  |
| Black            | 10  |
| Asian            | 23  |
| Hispanic         | 14  |
| Other            | 11  |

#### **Fast Food Worker**

- Majority white males
- Color scheme red and yellow which are associated with McDonalds
- Burgers, fries and a drink are most popularly served by the workers