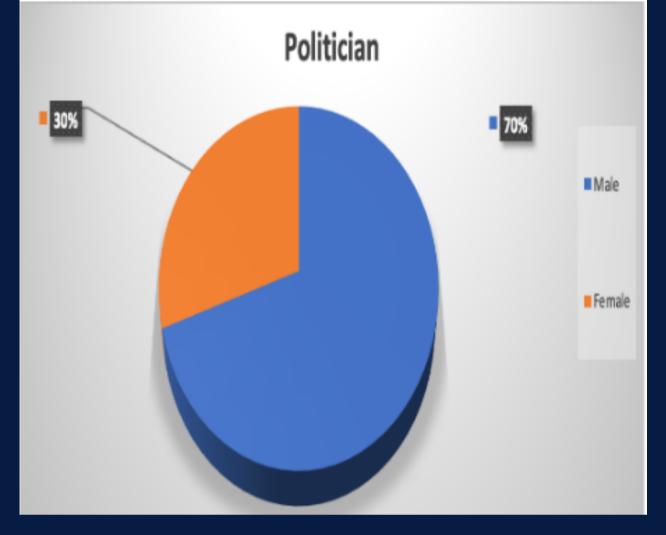

There are many examples of this in Al facial recognition and image generation. Results produced by algorithmic oppression can be inaccurate.

| Politician | 100 |
|------------|-----|
| Male       | 70  |
| Female     | 30  |
| Non-Binary | 0   |
| White      | 47  |
| Black      | 3   |
| Asian      | 35  |
| Hispanic   | 6   |
| Other      | 9   |

#### **Politician**

- Majority white
- Varied in gender
- All dressed in professional attire to make one perceive a politician only in a professional setting