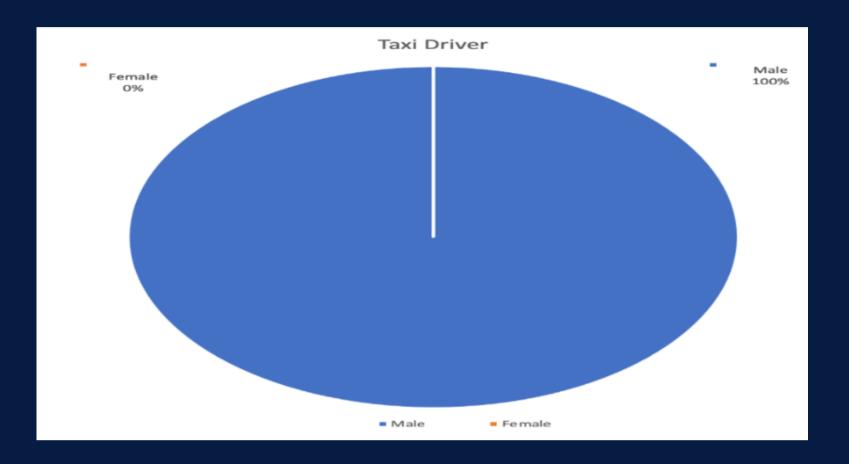

## Allmage Generation: Fast Food Worker

| Taxi Driver | 100 |
|-------------|-----|
| Male        | 100 |
| Female      | 0   |
| Non-Binary  | 0   |
| White       | 98  |
| Black       | 0   |
| Asian       | 0   |
| Hispanic    | 1   |
| Other       | 1   |

### Allmage Generation: Taxi Driver

#### **Taxi Driver**

- All white males
- •The lighting was dim which makes one think taxi drivers are only driving during the night
  - Majority were wearing collared, button down shirts