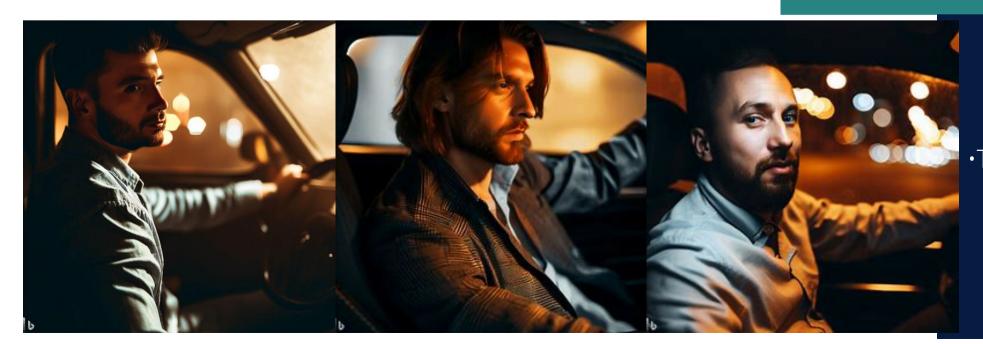

### Allmage Generation: Taxi Driver

#### **Taxi Driver**

- All white males
- •The lighting was dim which makes one think taxi drivers are only driving during the night
  - Majority were wearing collared, button down shirts