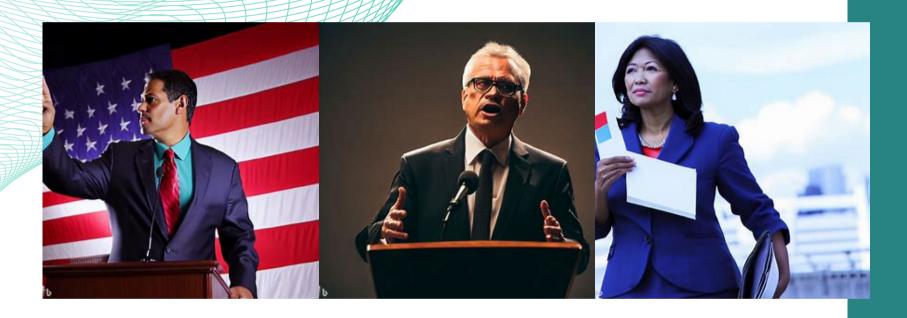

There are many examples of this in Al facial recognition and image generation. Results produced by algorithmic oppression can be inaccurate.

| Politician | 100 |
|------------|-----|
| Male       | 70  |
| Female     | 30  |
| Non-Binary | 0   |
| White      | 47  |
| Black      | 3   |
| Asian      | 35  |
| Hispanic   | 6   |
| Other      | 9   |

#### **Politician**

- Majority white
- Varied in gender
- All dressed in professional attire to make one perceive a politician only in a professional setting