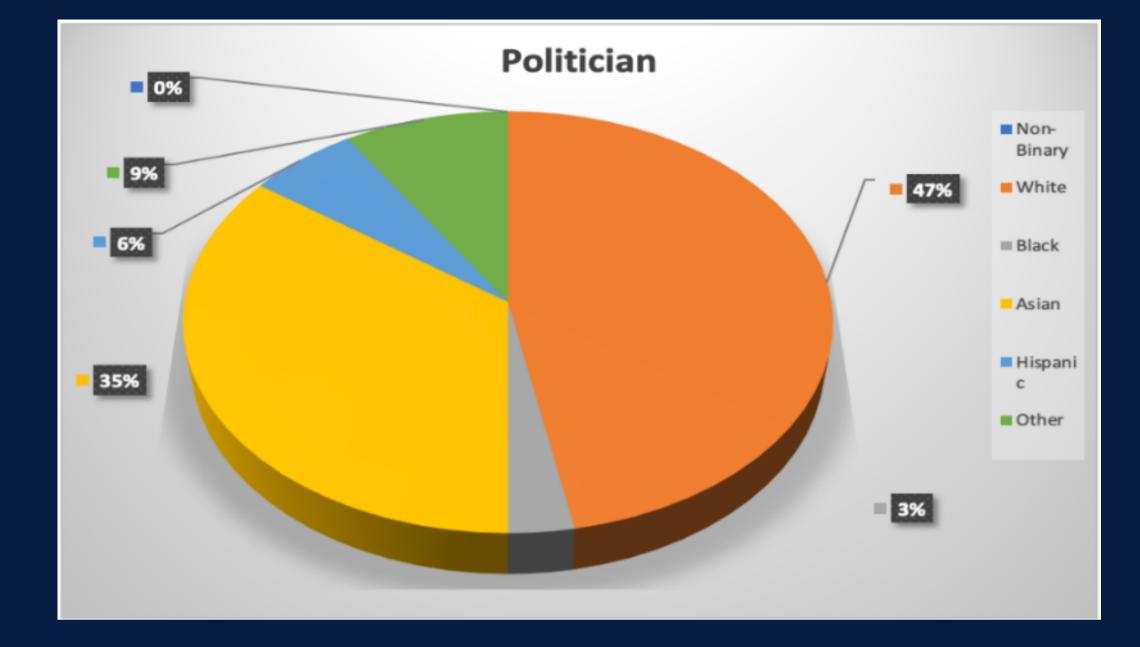

There are many examples of this in Al facial recognition and image generation. Results produced by algorithmic oppression can be inaccurate.

| Politician | 100 |
|------------|-----|
| Male       | 70  |
| Female     | 30  |
| Non-Binary | 0   |
| White      | 47  |
| Black      | 3   |
| Asian      | 35  |
| Hispanic   | 6   |
| Other      | 9   |

#### **Politician**

- Majority white
- Varied in gender
- All dressed in professional attire to make one perceive a politician only in a professional setting